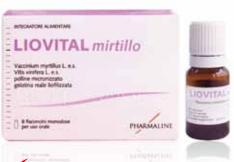

# LIOVITAL mirtillo

Vaccinium Myrtillus Berry 10 mlx8 pcs Extract Liquid

Good guardian for your Eye, and support Eye Health everyday!

**☑** Original from Europe

Matural Extracts

Mealthy Supplement

▼ Suitable for Everyone

## Natural Extracts, Safety and Healthy!

" Easy to Absorb by Human Body, Easy to Swallow, Suitable for Everyone."

LIOVITAL mirtillo is original from Italy, it is liquid of Vaccinium Myrtillus Berry extract, easy to swallow, suitable for everyone, 1 vial per day, better to have it for those who are intense in reading, using computer, watching TV, using portable electronic devices. To benefit the healthy.