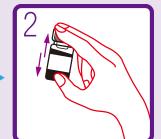

### Instructions for use:

Screw the cap as clockwise until the seal breaks, so that the powder of Royal Jelly from the reservoir cap can go in the micro vial.

Shake well until the powder of Royal jelly be dissolved in the extract liquid of blueberry before use.