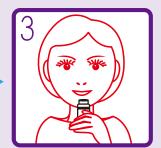

### Instructions for use:

Screw the cap as clockwise until the seal breaks, so that the powder of Royal Jelly from the reservoir cap can go in the micro vial.

Shake well until the powder of Royal jelly be dissolved in the extract liquid of blueberry before use.

Unscrew the cap, swallow orally following advices 1~2 vial per day. overdose is not benefit for human body.

Notice: For preservation of fresh powder of Royal jelly, the vial has been designed for particular function of saving the nutrition, please make sure to follow the instruction before use, and getting a better efficacy.