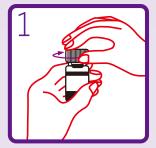

### Instructions for use:

Screw the cap as clockwise until the seal breaks, so that the powder of Royal Jelly from the reservoir cap can go in the micro vial.

Shake well until the powder of Royal jelly be dissolved in the extract liquid of blueberry before use.